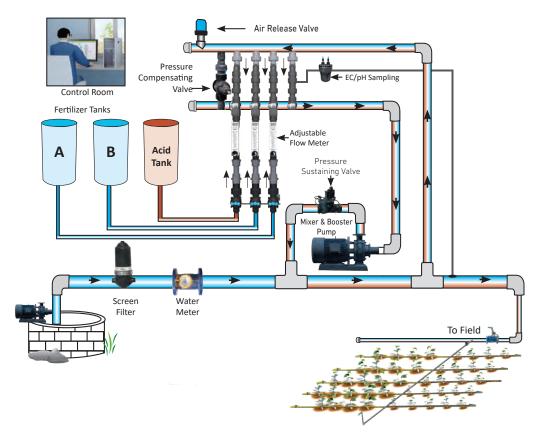

### Functioning of Jain NutriCare™ Systems

Additional Pressure Relief Valve used to maintain precise suction rate of the fertilizer

#### Electrically Operated Venturi for Dynamic Control of Nutrition's and Acid

A set of Venturi type fertilizer injectors with a flow rate from 160 lph to 1200 lph each, consisting of a flexible suction pipe per injector

Air Release Facility

To remove air continuously from system special double action Air Release Valve provided

# Specially Designed Controller

Equipped with advanced irrigation and fertigation controller

**Adjustable Flow Meters** 

To adjust injection rate special flow meters (Rota Meters) provided to each Venturies