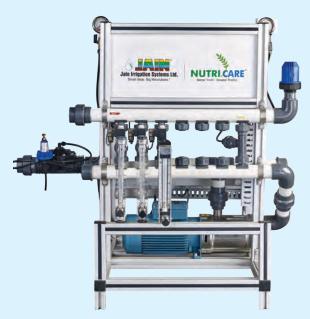

# **NutriCare**™

Better Yieds. Greater Profits.

**Features & Benefits** 

Equipped with EC & pH Electrodes Monitors

Equipped with highly reliable EC & pH electrodes monitors

**Additional Pressure Relief Valve** 

# Specially Designed Controller

Equipped with advanced irrigation and fertigation controller

**Adjustable Flow Meters** 

To adjust injection rate special flow meters (Rota Meters) provided to each Venturies

#### **Additional Features**

- Enables precise management of nutrition schedules
- Ensure judicious use of fertilizer
- Available in three models according to fertilizer injection rate, low flow (up to 160 lph), medium flow (upto 400 lph) and high flow (up to 1200 lph)
- Expandable as per requirement, no need to replace entire manifold, just add on venturies for expansion.
- Can fit easily on existing Drip system
- User friendly fertilizer program adjustments
- Intelligent control and safe operations
- Reliable equipment at competitive price
- High returns on Investment
- Robust and strong aluminum frame
- Bypass and inline options available

#### **Technical Specifications**