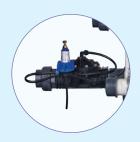

Additional Pressure Relief Valve used to maintain precise suction rate of the fertilizer

#### Electrically Operated Venturi for Dynamic Control of Nutrition's and Acid

A set of Venturi type fertilizer injectors with a flow rate from 160 lph to 1200 lph each, consisting of a flexible suction pipe per injector