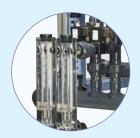

#### Electrically Operated Venturi for Dynamic Control of Nutrition's and Acid

A set of Venturi type fertilizer injectors with a flow rate from 160 lph to 1200 lph each, consisting of a flexible suction pipe per injector

# Specially Designed Controller

Equipped with advanced irrigation and fertigation controller

**Adjustable Flow Meters** 

To adjust injection rate special flow meters (Rota Meters) provided to each Venturies