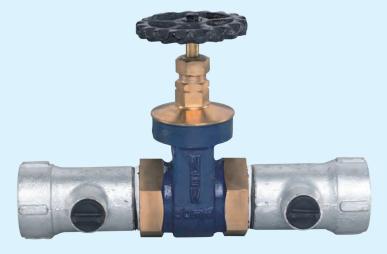

## **Features & Benefits**

Metal Manifold with Silver Coating Galvanised Iron manifold with silver coating available for connection with mainline

#### **Additional Features**

- Available in 1½", 2", 2½" and 3" BSP Female threaded inlet connections. Any other inlet / outlet connection can be supplied on demand.
- Available in inlet/outlet sizes of 3/4", 1" 11/4", 11/2" and 2" suitable for required fertigation equipment
- Any other size or end connection available on demand