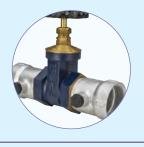

## **Features & Benefits**

Metal Manifold with Silver Coating Galvanised Iron manifold with silver coating available for connection with mainline