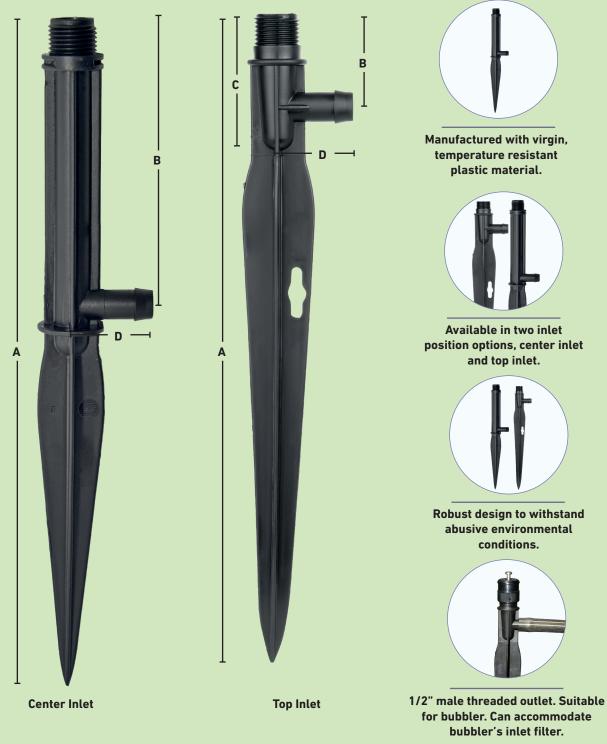

# **STAKE FOR BUBBLER**

## **Demensions**, mm

|              | А   | В   | C  | D    |
|--------------|-----|-----|----|------|
| Center Inlet | 300 | 122 | -  | 32.8 |
| Top Inlet    | 290 | 38  | 55 | 32.8 |

## **Additional Features**

- Available in two inlet position option
  Center Inlet Facilitates tubing connection flush to the ground
  Top Inlet Tube can be connected to inlet located at upper side of the stake
- Inlet connection options suitable for tube dimensions of 13mm ID
- Outlet connection ½" Male threaded.
- Suitable for any bubbler having 1/2" Female threaded inlet.