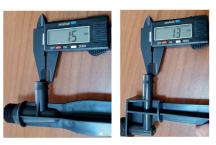

## **Additional Features**

- Available in two inlet position option
  Center Inlet Facilitates tubing connection flush to the ground
  Top Inlet Tube can be connected to inlet located at upper side of the stake
- Inlet connection options suitable for tube dimensions of 13mm ID
- Outlet connection ½" Male threaded.
- Suitable for any bubbler having 1/2" Female threaded inlet.

#### **Ordering Specification**

Higher wall thickness offers higher resilience as compared to other stakes available in the market

| Tube size, mm | Code    | Box         |             |                  |  |  |  |
|---------------|---------|-------------|-------------|------------------|--|--|--|
|               |         | Qty. (Nos.) | Weight (kg) | Packing Category |  |  |  |
| Center Inlet  |         |             |             |                  |  |  |  |
| 13 ID         | SBC13   | 250         | 6.8         | В                |  |  |  |
| Top Inlet     |         |             |             |                  |  |  |  |
| 13 ID         | SBCTI13 | 250         | 6.8         | В                |  |  |  |