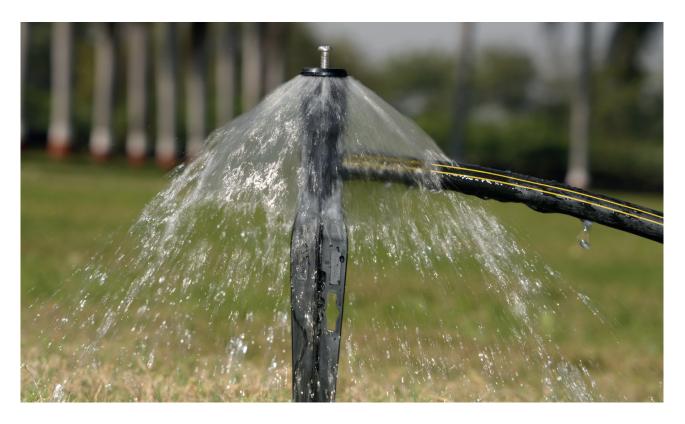

#### **Applications**

To install bubblers for landscape and gardening applications.